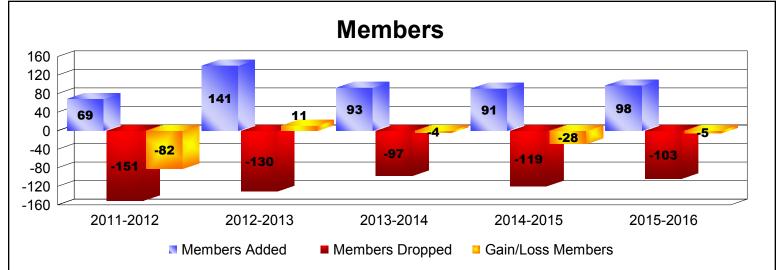

District O 4 As of June 2016 Cumulative

| Year      | New<br>Clubs | Dropped<br>Clubs | Gain/<br>Loss<br>Clubs | New<br>Members | Charter<br>Members | Reinstate<br>Members | Transfer<br>Members | Total<br>Member<br>Added | Total<br>Members<br>Dropped | Gain/<br>Loss<br>Members |
|-----------|--------------|------------------|------------------------|----------------|--------------------|----------------------|---------------------|--------------------------|-----------------------------|--------------------------|
| 2011-2012 | 0            | -2               | -2                     | 53             | 0                  | 6                    | 10                  | 69                       | -151                        | -82                      |
| 2012-2013 | 2            | -2               | 0                      | 75             | 44                 | 12                   | 10                  | 141                      | -130                        | 11                       |
| 2013-2014 | 1            | -1               | 0                      | 66             | 22                 | 4                    | 1                   | 93                       | -97                         | -4                       |
| 2014-2015 | 1            | -1               | 0                      | 65             | 22                 | 1                    | 3                   | 91                       | -119                        | -28                      |
| 2015-2016 | 1            | 0                | 1                      | 76             | 20                 | 2                    | 0                   | 98                       | -103                        | -5                       |
| Average   | 1            | -1               | 0                      | 67             | 22                 | 5                    | 5                   | 98                       | -120                        | -22                      |