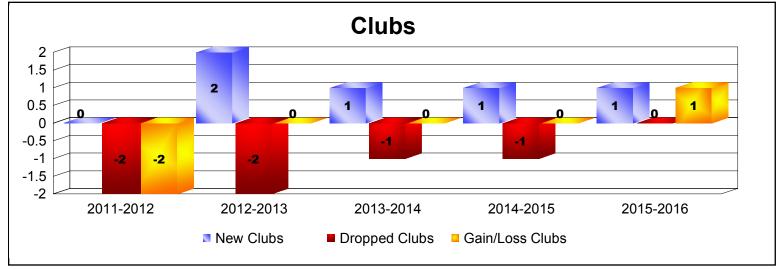

District O 4 As of June 2016 Cumulative

| Year      | New<br>Clubs | Dropped<br>Clubs | Gain/<br>Loss<br>Clubs | New<br>Members | Charter<br>Members | Reinstate<br>Members | Transfer<br>Members | Total<br>Member<br>Added | Total<br>Members<br>Dropped | Gain/<br>Loss<br>Members |
|-----------|--------------|------------------|------------------------|----------------|--------------------|----------------------|---------------------|--------------------------|-----------------------------|--------------------------|
| 2011-2012 | 0            | -2               | -2                     | 53             | 0                  | 6                    | 10                  | 69                       | -151                        | -82                      |
| 2012-2013 | 2            | -2               | 0                      | 75             | 44                 | 12                   | 10                  | 141                      | -130                        | 11                       |
| 2013-2014 | 1            | -1               | 0                      | 66             | 22                 | 4                    | 1                   | 93                       | -97                         | -4                       |
| 2014-2015 | 1            | -1               | 0                      | 65             | 22                 | 1                    | 3                   | 91                       | -119                        | -28                      |
| 2015-2016 | 1            | 0                | 1                      | 76             | 20                 | 2                    | 0                   | 98                       | -103                        | -5                       |
| Average   | 1            | -1               | 0                      | 67             | 22                 | 5                    | 5                   | 98                       | -120                        | -22                      |